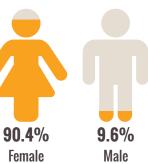

### **Ages**

| 35.7% of visitors | 25.03% | 11.23% | 13.82% | 14.22% |
|-------------------|--------|--------|--------|--------|
| 25-34             | 35-44  | 45-54  | 55-64  | Other  |