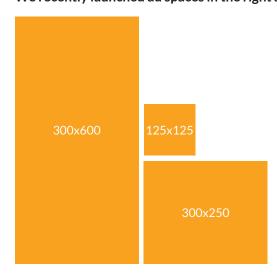

### We recently launched ad spaces in the right sidebar area. We currently have the following available:

#### 125x125 Ad

\$200 per month or \$500 for 3 months

#### 300x250 Ad

\$350 per month or \$850 for 3 months

#### 300x600 Ad

\$500 per month or \$1200 for 3 months

We can offer \$75 off if bundled with a sponsored post. Sponsored post can include a giveaway. And our readers LOVE discount codes if you are interested in that.